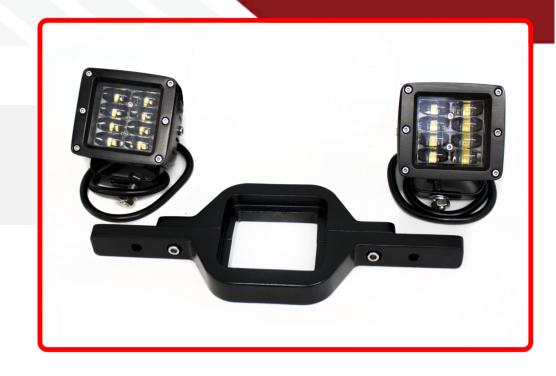

## Product Information

Race Sport Lighting knows the value of increased lighting for both safety and utility. This pair of spots mounts right to the back of your vehicle, around your hitch mount, to provide ample lighting when backing up or hitching up a trailer. • Fits 2" x 2" - Class III and Class IV Hitches • Mounts to vehicle, around hitch mount • Includes (2) 3x3 Street Series Cube Spot Lights • 1 Year Warranty